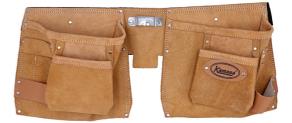

## **Tool Belt/Pouch Heavy Duty**

A heavy-duty double pouch tool belt featuring 2x large pockets 2x small pockets, 2x large & 4x small bit/pencil slots, 2x leather hammer loops, a metal tape measure clip and an adjustable webbing belt with quick release buckle fastener. Ideal for use by carpenters, plumbers, kitchen/bathroom fitters and DIY enthusiasts etc.

## **Additional Information**

- A multi-pocket double pouch tool belt perfect for carrying tools & consumables, keeping them close to hand.
- Features 2x large & 2x small pockets, 2x large & 4x small bit/pencil slots.
- 1x tape measure clip, holds any standard tape measure. •
- · Pure grain leather with hammer loops.
- · Easy to adjust, comfortable webbing belt with quick release buckle.