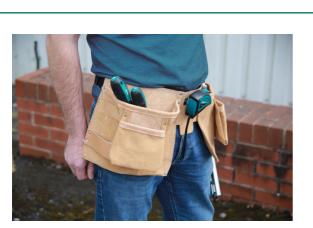

## **Tool Belt/Pouch Heavy Duty**

A heavy-duty double pouch tool belt featuring 2x large pockets 2x small pockets, 2x large & 4x small bit/pencil slots, 2x leather hammer loops, a metal tape measure clip and an adjustable webbing belt with quick release buckle fastener. Ideal for use by carpenters, plumbers, kitchen/bathroom fitters and DIY enthusiasts etc.

## **Additional Information**

- A multi-pocket double pouch tool belt perfect for carrying tools & consumables, keeping them close to hand.
- Features 2x large & 2x small pockets, 2x large & 4x small bit/pencil slots.
- 1x tape measure clip, holds any standard tape measure. •
- · Pure grain leather with hammer loops.
- · Easy to adjust, comfortable webbing belt with quick release buckle.