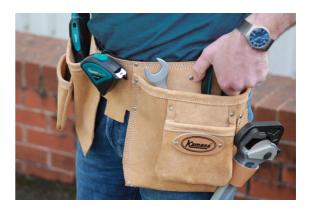

## **Tool Belt/Pouch Heavy Duty**

A heavy-duty double pouch tool belt featuring 2x large pockets 2x small pockets, 2x large & 4x small bit/pencil slots, 2x leather hammer loops, a metal tape measure clip and an adjustable webbing belt with quick release buckle fastener. Ideal for use by carpenters, plumbers, kitchen/bathroom fitters and DIY enthusiasts etc.

## **Additional Information**

- A multi-pocket double pouch tool belt perfect for carrying tools & consumables, keeping them close to hand.
- Features 2x large & 2x small pockets, 2x large & 4x small bit/pencil slots.
- 1x tape measure clip, holds any standard tape measure. •
- · Pure grain leather with hammer loops.
- · Easy to adjust, comfortable webbing belt with quick release buckle.