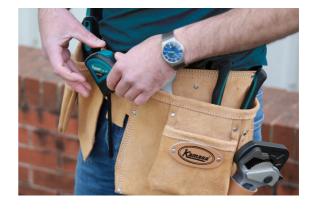

## **Tool Belt/Pouch Heavy Duty**

A heavy-duty double pouch tool belt featuring 2x large pockets 2x small pockets, 2x large & 4x small bit/pencil slots, 2x leather hammer loops, a metal tape measure clip and an adjustable webbing belt with quick release buckle fastener. Ideal for use by carpenters, plumbers, kitchen/bathroom fitters and DIY enthusiasts etc.

## **Additional Information**

- A multi-pocket double pouch tool belt perfect for carrying tools & consumables, keeping them close to hand.
- Features 2x large & 2x small pockets, 2x large & 4x small bit/pencil slots.
- 1x tape measure clip, holds any standard tape measure. •
- · Pure grain leather with hammer loops.
- · Easy to adjust, comfortable webbing belt with quick release buckle.