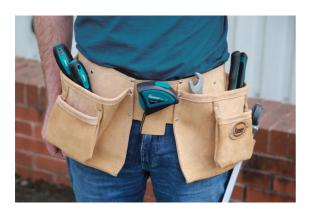

## **Tool Belt/Pouch Heavy Duty**

A heavy-duty double pouch tool belt featuring 2x large pockets 2x small pockets, 2x large & 4x small bit/pencil slots, 2x leather hammer loops, a metal tape measure clip and an adjustable webbing belt with quick release buckle fastener. Ideal for use by carpenters, plumbers, kitchen/bathroom fitters and DIY enthusiasts etc.

## **Additional Information**

- A multi-pocket double pouch tool belt perfect for carrying tools & consumables, keeping them close to hand.
- Features 2x large & 2x small pockets, 2x large & 4x small bit/pencil slots.
- 1x tape measure clip, holds any standard tape measure. •
- · Pure grain leather with hammer loops.
- · Easy to adjust, comfortable webbing belt with quick release buckle.