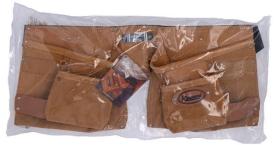

## **Tool Belt/Pouch Heavy Duty**

A heavy-duty double pouch tool belt featuring 2x large pockets 2x small pockets, 2x large & 4x small bit/pencil slots, 2x leather hammer loops, a metal tape measure clip and an adjustable webbing belt with quick release buckle fastener. Ideal for use by carpenters, plumbers, kitchen/bathroom fitters and DIY enthusiasts etc.

## **Additional Information**

- A multi-pocket double pouch tool belt perfect for carrying tools & consumables, keeping them close to hand.
- Features 2x large & 2x small pockets, 2x large & 4x small bit/pencil slots.
- 1x tape measure clip, holds any standard tape measure. •
- · Pure grain leather with hammer loops.
- · Easy to adjust, comfortable webbing belt with quick release buckle.